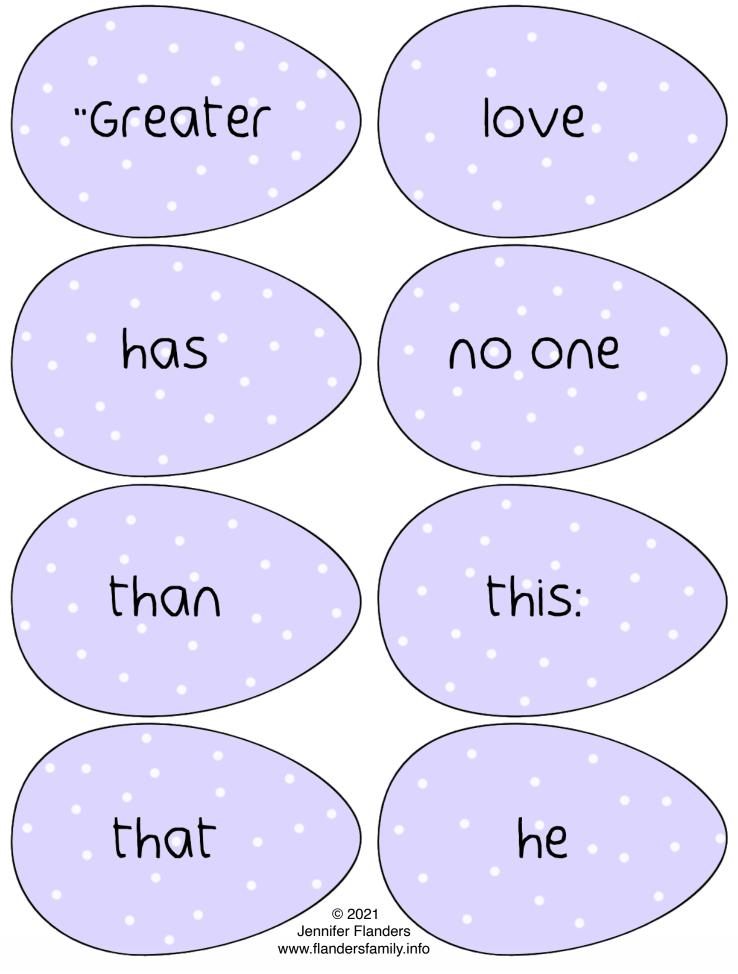

- Verse 1 (pink) "God loved us and sent His Son." -1 John 4:10
- Verse 2 (orange) "He has risen, just as He said." Matthew 28:6
- Verse 3 (yellow) "If you confess with your mouth that Jesus is Lord and believe in your heart that God raised him from the dead, you will be saved." - Romans 10:9
- Verse 4 (green) "For God so loved the world that He gave His only begotten Son, that whosoever believes in Him should not perish but have everlasting life." (John 3:16)
- Verse 5 (baby blue) "For the wages of sin is death, but the gift of God is eternal life through Jesus Christ our Lord." Romans 6:23
- Verse 6 (lavender) "Greater love has no one than this: that he lay down his life for his friends." John 15:13

Scrambled Bible Verse #4A (print on mint green card stock)

Scrambled Bible Verse #6A (print on lavender card stock)