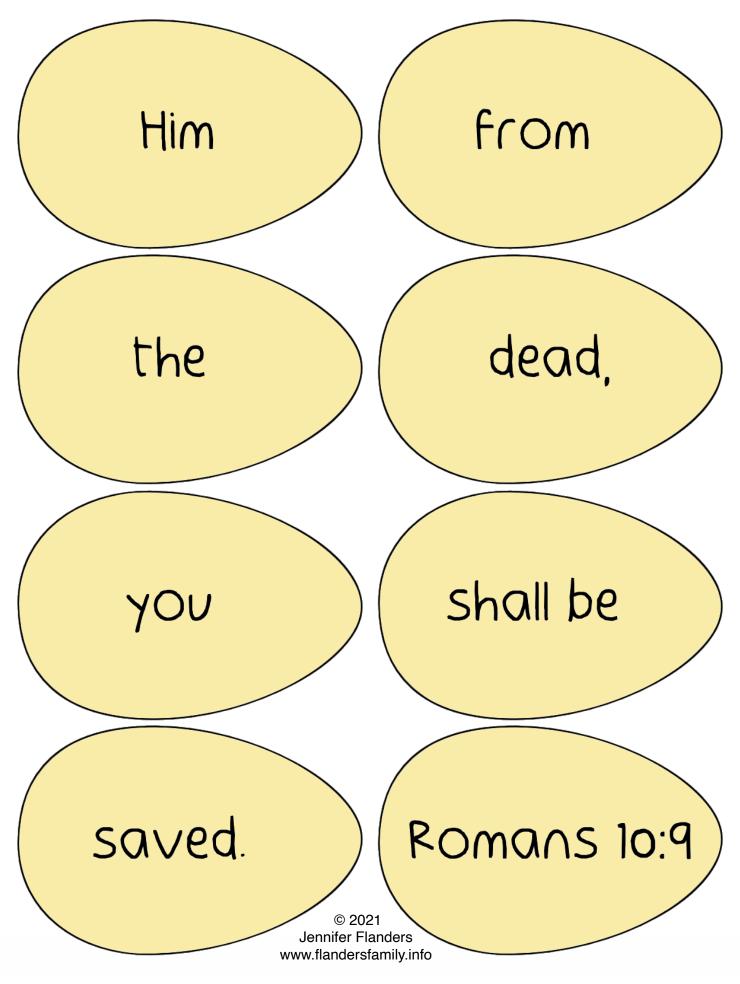

- Verse 1 (pink) "God loved us and sent His Son." -1 John 4:10
- Verse 2 (orange) "He has risen, just as He said." Matthew 28:6
- Verse 3 (yellow) "If you confess with your mouth that Jesus is Lord and believe in your heart that God raised him from the dead, you will be saved." - Romans 10:9
- Verse 4 (green) "For God so loved the world that He gave His only begotten Son, that whosoever believes in Him should not perish but have everlasting life." (John 3:16)
- Verse 5 (baby blue) "For the wages of sin is death, but the gift of God is eternal life through Jesus Christ our Lord." Romans 6:23
- Verse 6 (lavender) "Greater love has no one than this: that he lay down his life for his friends." John 15:13