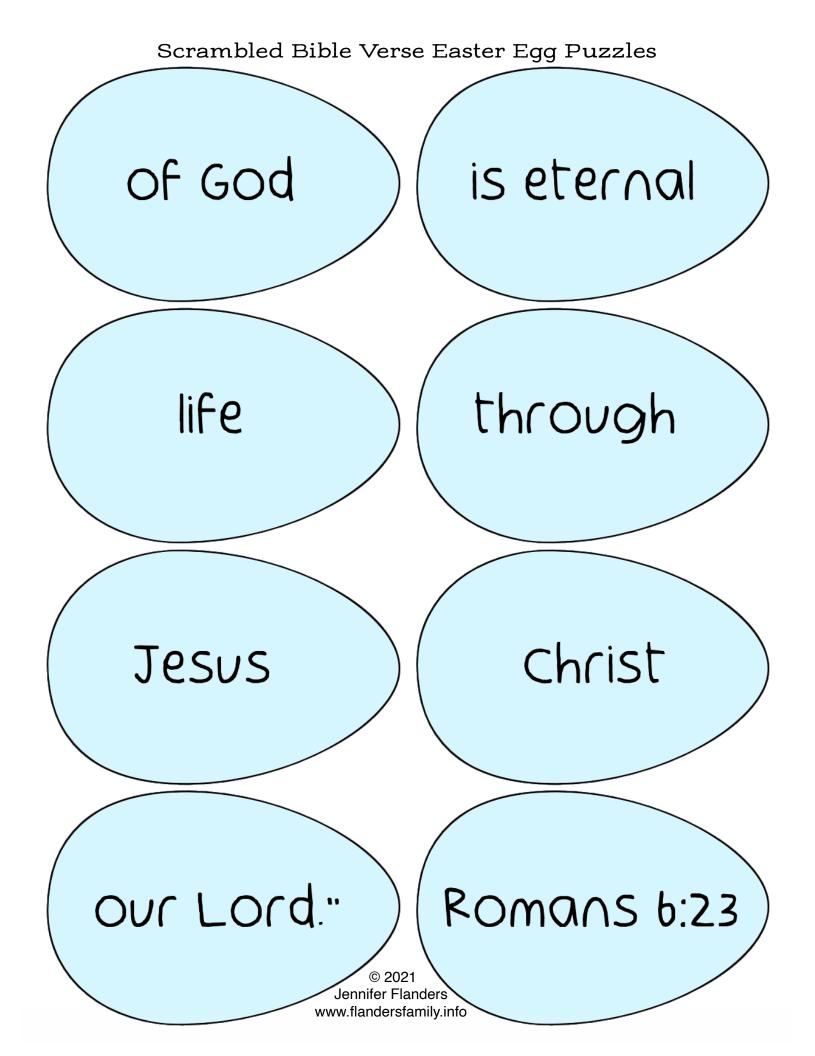

- Verse 1 (pink) "God loved us and sent His Son." -1 John 4:10
- Verse 2 (orange) "He has risen, just as He said." Matthew 28:6
- Verse 3 (yellow) "If you confess with your mouth that Jesus is Lord and believe in your heart that God raised him from the dead, you will be saved." - Romans 10:9
- Verse 4 (green) "For God so loved the world that He gave His only begotten Son, that whosoever believes in Him should not perish but have everlasting life." (John 3:16)
- Verse 5 (baby blue) "For the wages of sin is death, but the gift of God is eternal life through Jesus Christ our Lord." Romans 6:23
- Verse 6 (lavender) "Greater love has no one than this: that he lay down his life for his friends." John 15:13

Scrambled Bible Verse #4A (print on mint green card stock)

Scrambled Bible Verse #6A (print on lavender card stock)