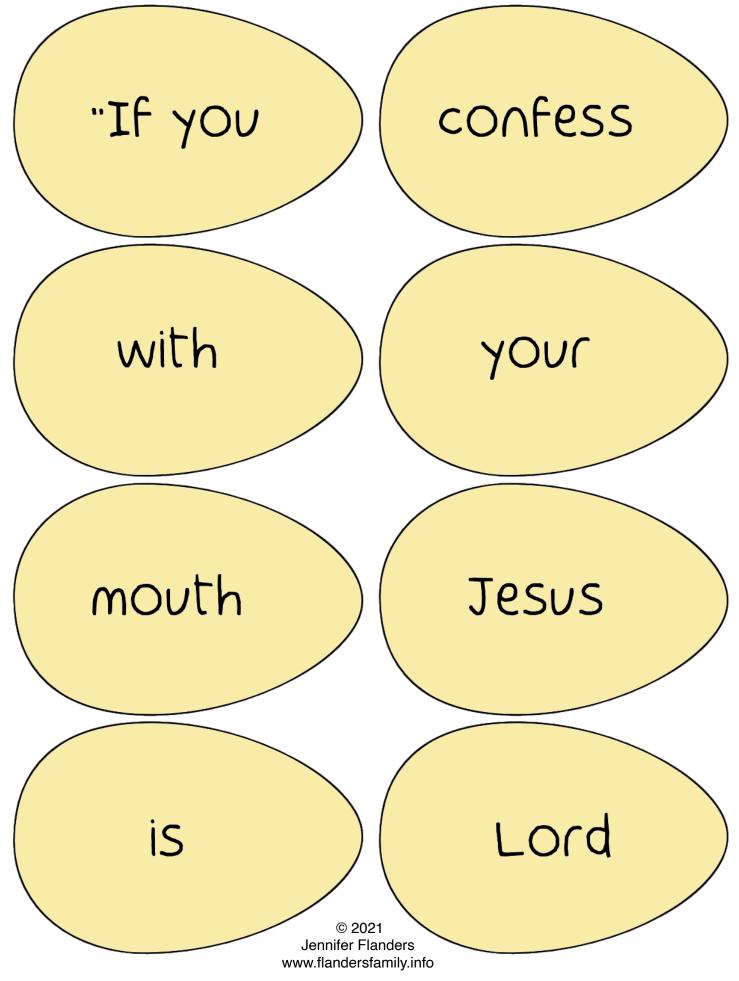

- Verse 1 (pink) "God loved us and sent His Son." -1 John 4:10
- Verse 2 (orange) "He has risen, just as He said." Matthew 28:6
- Verse 3 (yellow) "If you confess with your mouth that Jesus is Lord and believe in your heart that God raised him from the dead, you will be saved." - Romans 10:9
- Verse 4 (green) "For God so loved the world that He gave His only begotten Son, that whosoever believes in Him should not perish but have everlasting life." (John 3:16)
- Verse 5 (baby blue) "For the wages of sin is death, but the gift of God is eternal life through Jesus Christ our Lord." Romans 6:23
- Verse 6 (lavender) "Greater love has no one than this: that he lay down his life for his friends." John 15:13