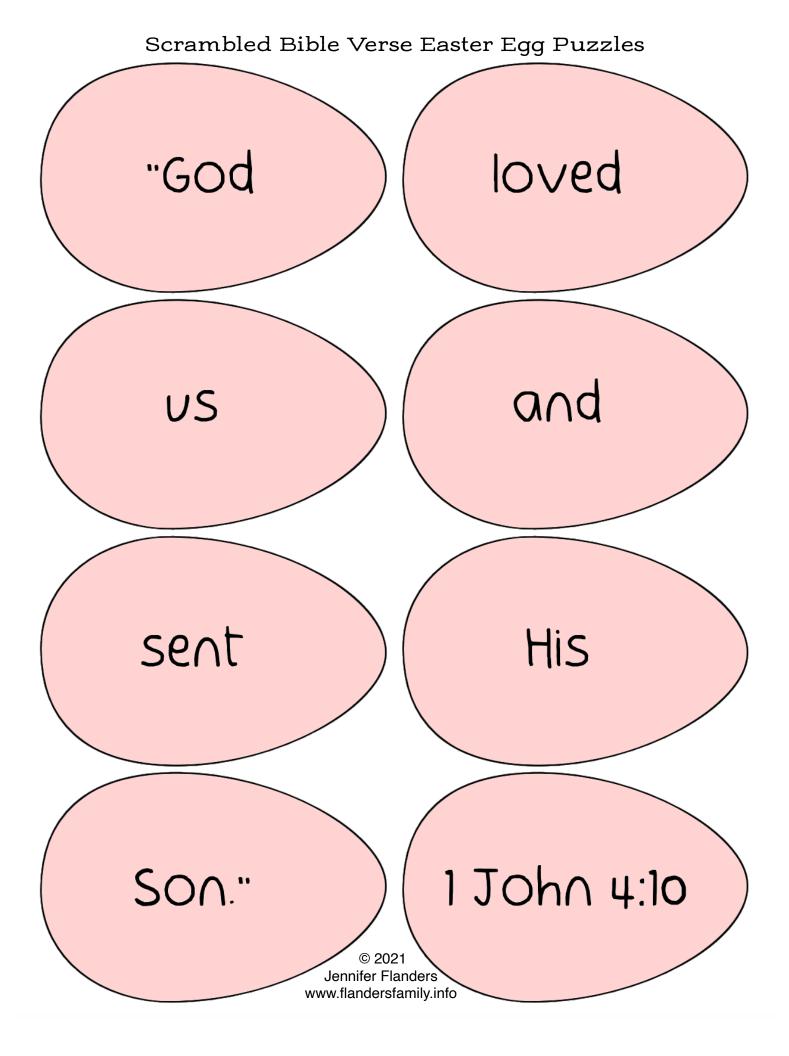

- Verse 1 (pink) "God loved us and sent His Son." -1 John 4:10
- Verse 2 (orange) "He has risen, just as He said." Matthew 28:6
- Verse 3 (yellow) "If you confess with your mouth that Jesus is Lord and believe in your heart that God raised him from the dead, you will be saved." - Romans 10:9
- Verse 4 (green) "For God so loved the world that He gave His only begotten Son, that whosoever believes in Him should not perish but have everlasting life." (John 3:16)
- Verse 5 (baby blue) "For the wages of sin is death, but the gift of God is eternal life through Jesus Christ our Lord." Romans 6:23
- Verse 6 (lavender) "Greater love has no one than this: that he lay down his life for his friends." John 15:13