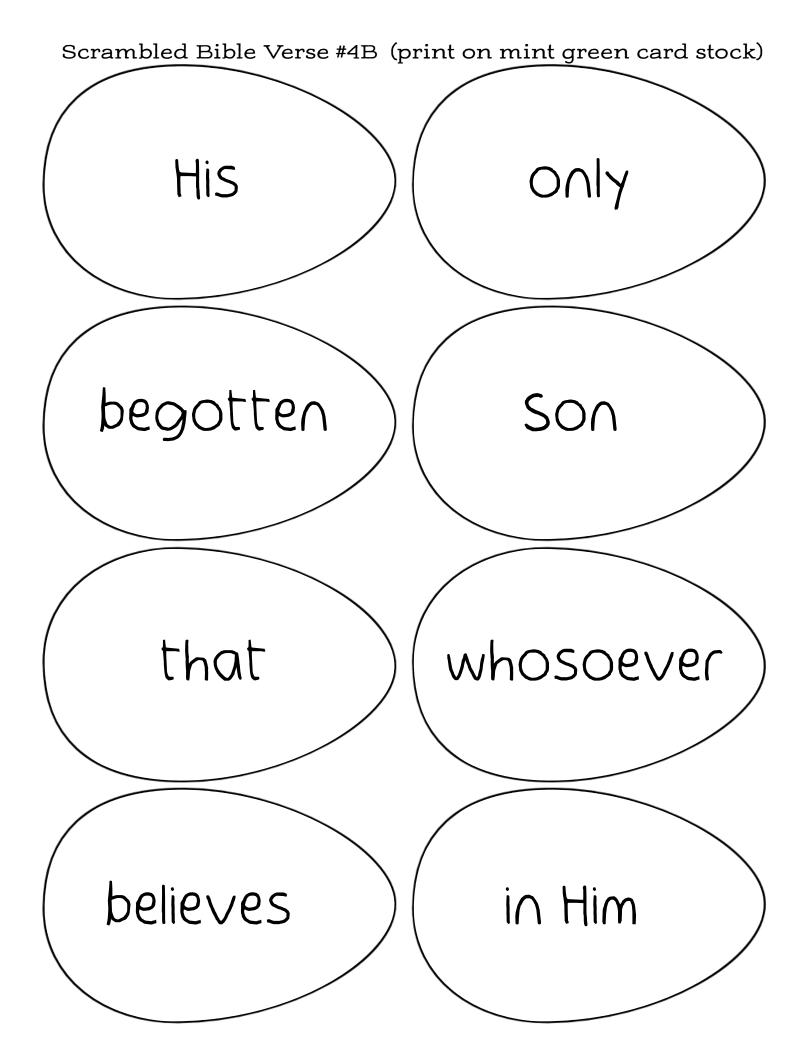

- Verse 1 (pink) "God loved us and sent His Son." -1 John 4:10
- Verse 2 (orange) "He has risen, just as He said." Matthew 28:6
- Verse 3 (yellow) "If you confess with your mouth that Jesus is Lord and believe in your heart that God raised him from the dead, you will be saved." - Romans 10:9
- Verse 4 (green) "For God so loved the world that He gave His only begotten Son, that whosoever believes in Him should not perish but have everlasting life." (John 3:16)
- Verse 5 (baby blue) "For the wages of sin is death, but the gift of God is eternal life through Jesus Christ our Lord." Romans 6:23
- Verse 6 (lavender) "Greater love has no one than this: that he lay down his life for his friends." John 15:13