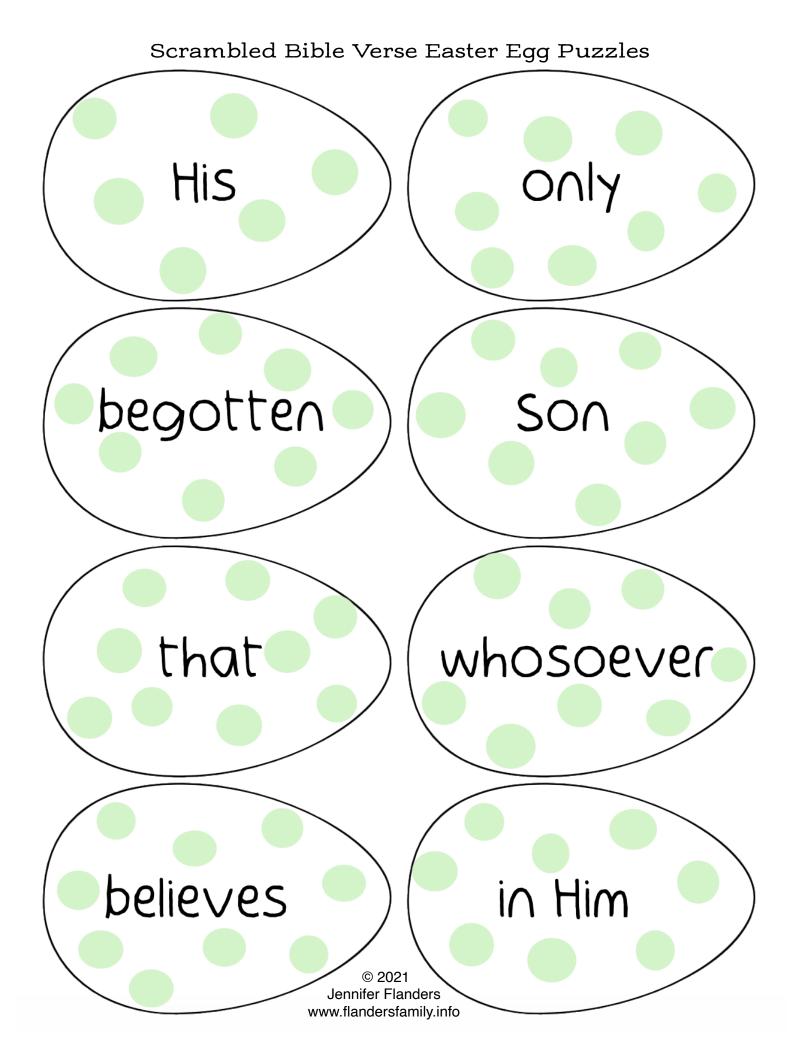

- Verse 1 (pink) "God loved us and sent His Son." -1 John 4:10
- Verse 2 (orange) "He has risen, just as He said." Matthew 28:6
- Verse 3 (yellow) "If you confess with your mouth that Jesus is Lord and believe in your heart that God raised him from the dead, you will be saved." - Romans 10:9
- Verse 4 (green) "For God so loved the world that He gave His only begotten Son, that whosoever believes in Him should not perish but have everlasting life." (John 3:16)
- Verse 5 (baby blue) "For the wages of sin is death, but the gift of God is eternal life through Jesus Christ our Lord." Romans 6:23
- Verse 6 (lavender) "Greater love has no one than this: that he lay down his life for his friends." John 15:13

Scrambled Bible Verse #4A (print on mint green card stock)

Scrambled Bible Verse #6A (print on lavender card stock)