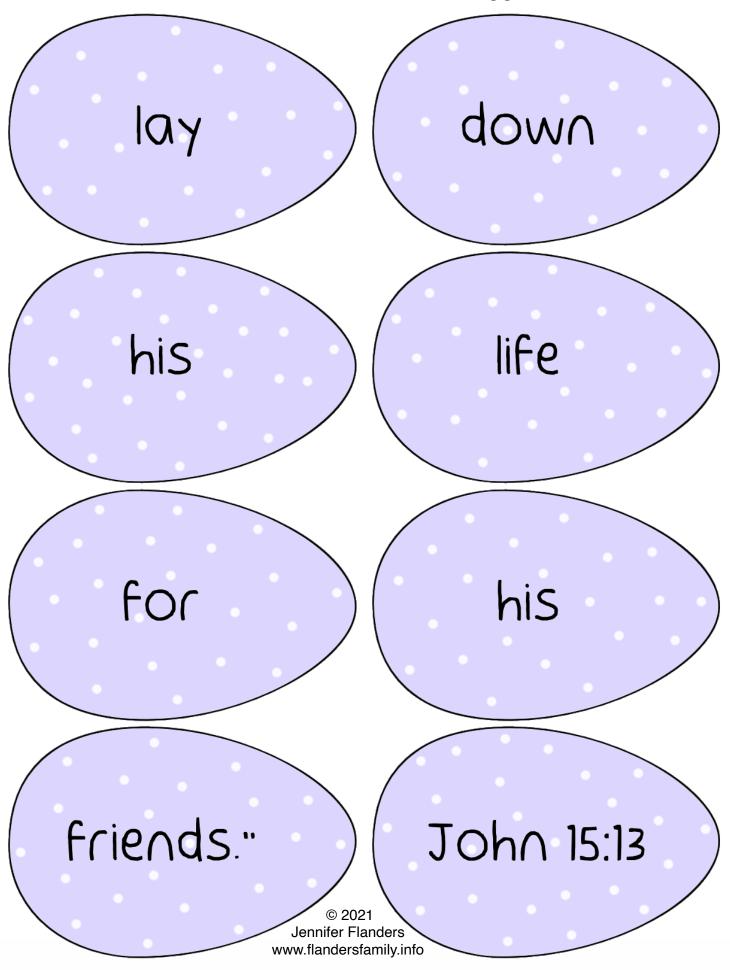

- Verse 1 (pink) "God loved us and sent His Son." -1 John 4:10
- Verse 2 (orange) "He has risen, just as He said." Matthew 28:6
- Verse 3 (yellow) "If you confess with your mouth that Jesus is Lord and believe in your heart that God raised him from the dead, you will be saved." - Romans 10:9
- Verse 4 (green) "For God so loved the world that He gave His only begotten Son, that whosoever believes in Him should not perish but have everlasting life." (John 3:16)
- Verse 5 (baby blue) "For the wages of sin is death, but the gift of God is eternal life through Jesus Christ our Lord." Romans 6:23
- Verse 6 (lavender) "Greater love has no one than this: that he lay down his life for his friends." John 15:13

Scrambled Bible Verse #4A (print on mint green card stock)

Scrambled Bible Verse #6A (print on lavender card stock)