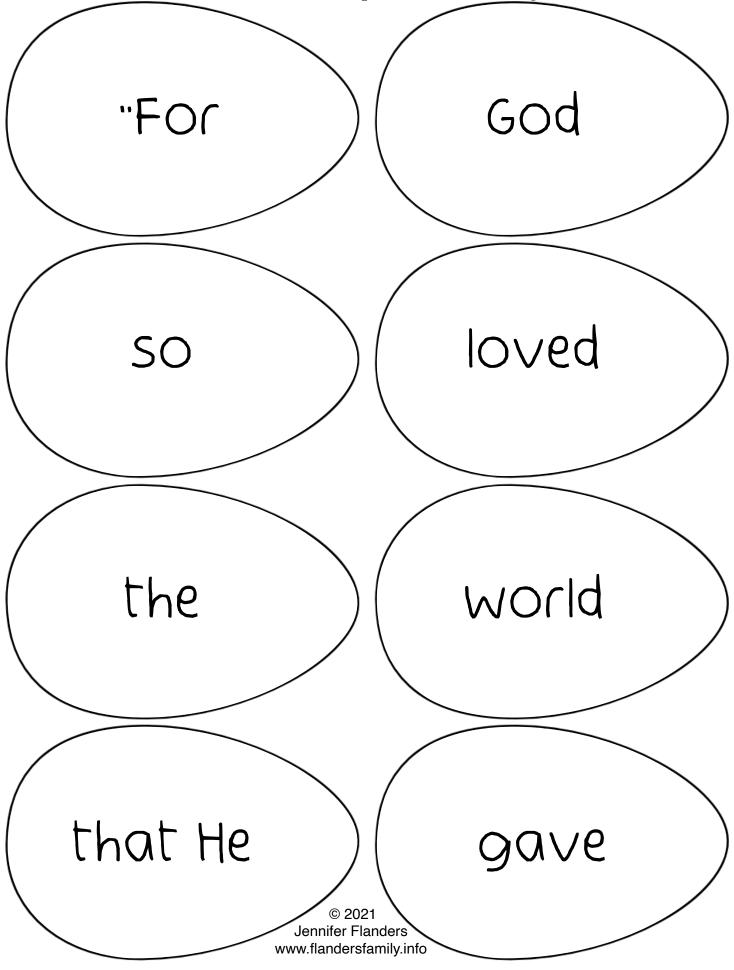

- Verse 1 (pink) "God loved us and sent His Son." -1 John 4:10
- Verse 2 (orange) "He has risen, just as He said." Matthew 28:6
- Verse 3 (yellow) "If you confess with your mouth that Jesus is Lord and believe in your heart that God raised him from the dead, you will be saved." - Romans 10:9
- Verse 4 (green) "For God so loved the world that He gave His only begotten Son, that whosoever believes in Him should not perish but have everlasting life." (John 3:16)
- Verse 5 (baby blue) "For the wages of sin is death, but the gift of God is eternal life through Jesus Christ our Lord." Romans 6:23
- Verse 6 (lavender) "Greater love has no one than this: that he lay down his life for his friends." John 15:13

Scrambled Bible Verse #4A (print on mint green card stock)

Scrambled Bible Verse #6A (print on lavender card stock)