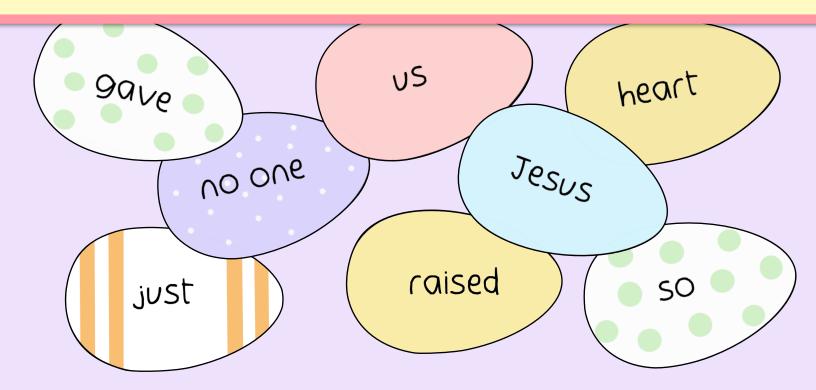

- Verse 1 (pink) "God loved us and sent His Son." -1 John 4:10
- Verse 2 (orange) "He has risen, just as He said." Matthew 28:6
- Verse 3 (yellow) "If you confess with your mouth that Jesus is Lord and believe in your heart that God raised him from the dead, you will be saved." - Romans 10:9
- Verse 4 (green) "For God so loved the world that He gave His only begotten Son, that whosoever believes in Him should not perish but have everlasting life." (John 3:16)
- Verse 5 (baby blue) "For the wages of sin is death, but the gift of God is eternal life through Jesus Christ our Lord." Romans 6:23
- Verse 6 (lavender) "Greater love has no one than this: that he lay down his life for his friends." John 15:13