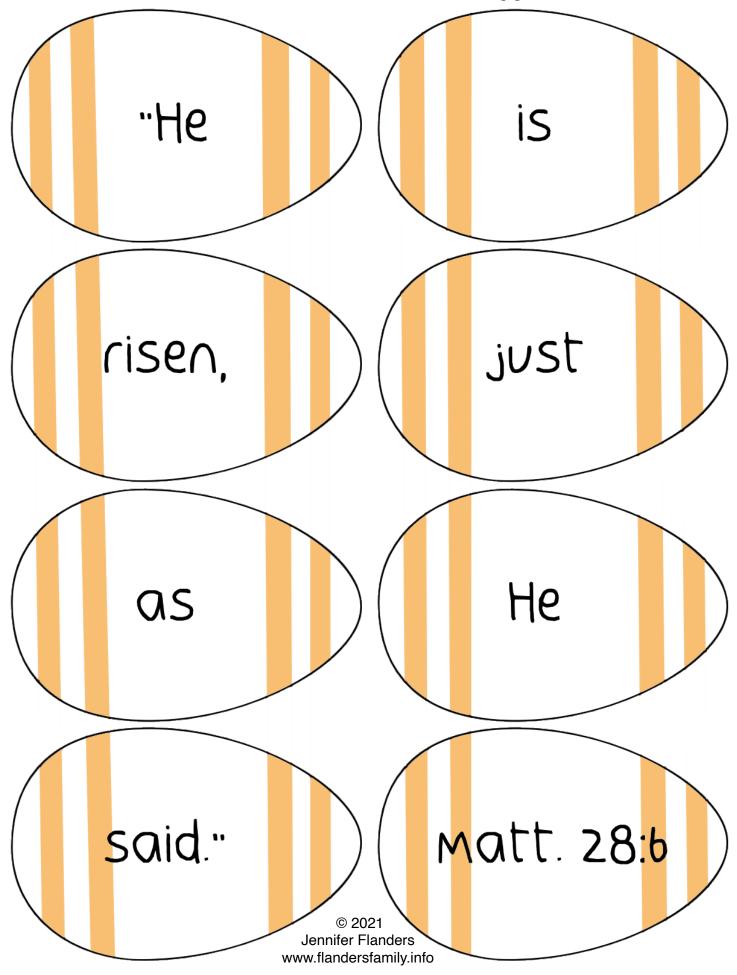

- Verse 1 (pink) "God loved us and sent His Son." -1 John 4:10
- Verse 2 (orange) "He has risen, just as He said." Matthew 28:6
- Verse 3 (yellow) "If you confess with your mouth that Jesus is Lord and believe in your heart that God raised him from the dead, you will be saved." - Romans 10:9
- Verse 4 (green) "For God so loved the world that He gave His only begotten Son, that whosoever believes in Him should not perish but have everlasting life." (John 3:16)
- Verse 5 (baby blue) "For the wages of sin is death, but the gift of God is eternal life through Jesus Christ our Lord." Romans 6:23
- Verse 6 (lavender) "Greater love has no one than this: that he lay down his life for his friends." John 15:13