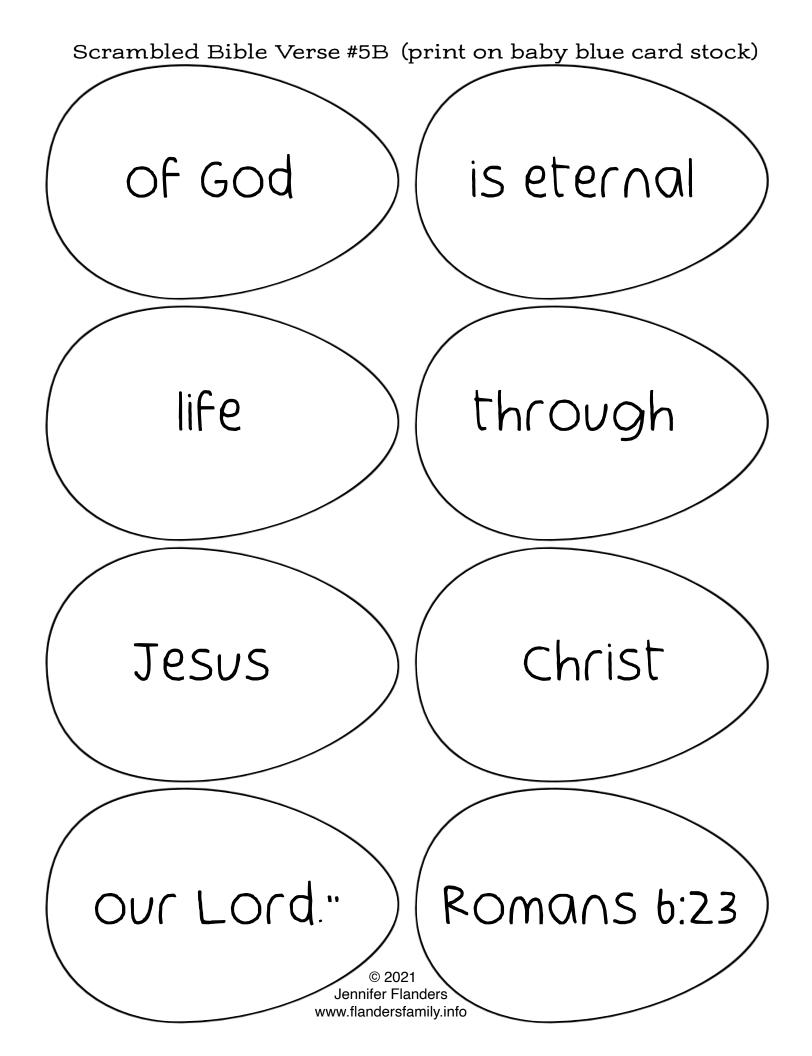

- Verse 1 (pink) "God loved us and sent His Son." -1 John 4:10
- Verse 2 (orange) "He has risen, just as He said." Matthew 28:6
- Verse 3 (yellow) "If you confess with your mouth that Jesus is Lord and believe in your heart that God raised him from the dead, you will be saved." - Romans 10:9
- Verse 4 (green) "For God so loved the world that He gave His only begotten Son, that whosoever believes in Him should not perish but have everlasting life." (John 3:16)
- Verse 5 (baby blue) "For the wages of sin is death, but the gift of God is eternal life through Jesus Christ our Lord." Romans 6:23
- Verse 6 (lavender) "Greater love has no one than this: that he lay down his life for his friends." John 15:13