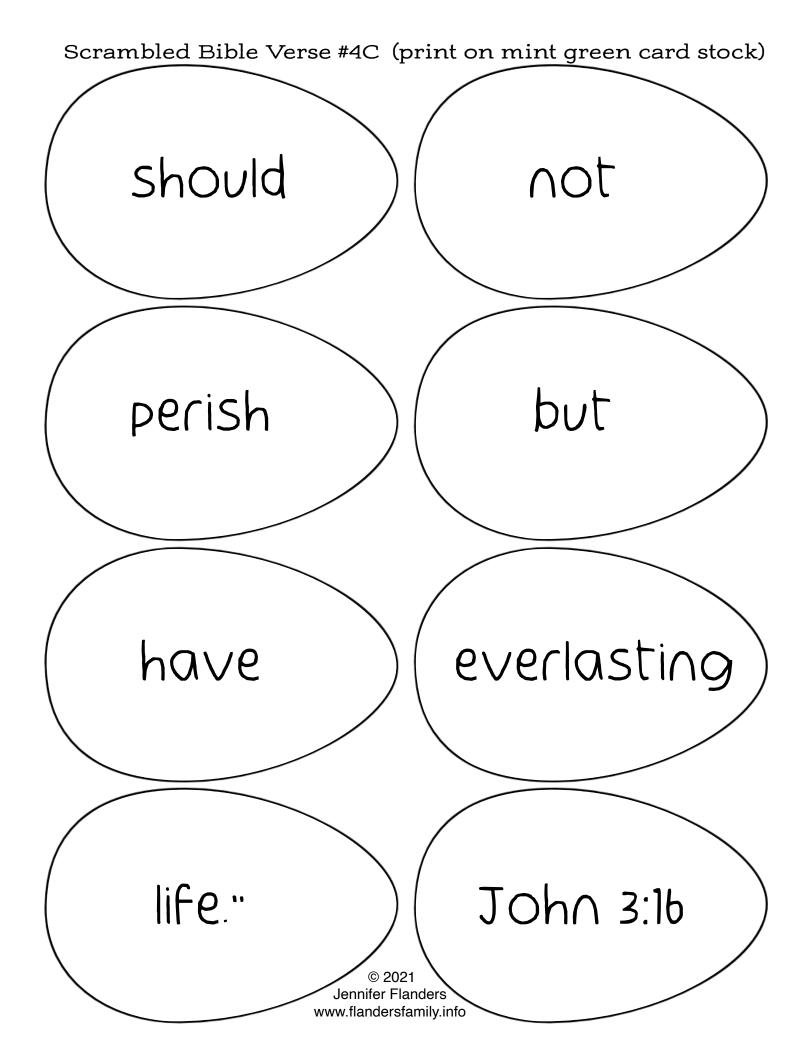

- Verse 1 (pink) "God loved us and sent His Son." -1 John 4:10
- Verse 2 (orange) "He has risen, just as He said." Matthew 28:6
- Verse 3 (yellow) "If you confess with your mouth that Jesus is Lord and believe in your heart that God raised him from the dead, you will be saved." - Romans 10:9
- Verse 4 (green) "For God so loved the world that He gave His only begotten Son, that whosoever believes in Him should not perish but have everlasting life." (John 3:16)
- Verse 5 (baby blue) "For the wages of sin is death, but the gift of God is eternal life through Jesus Christ our Lord." Romans 6:23
- Verse 6 (lavender) "Greater love has no one than this: that he lay down his life for his friends." John 15:13