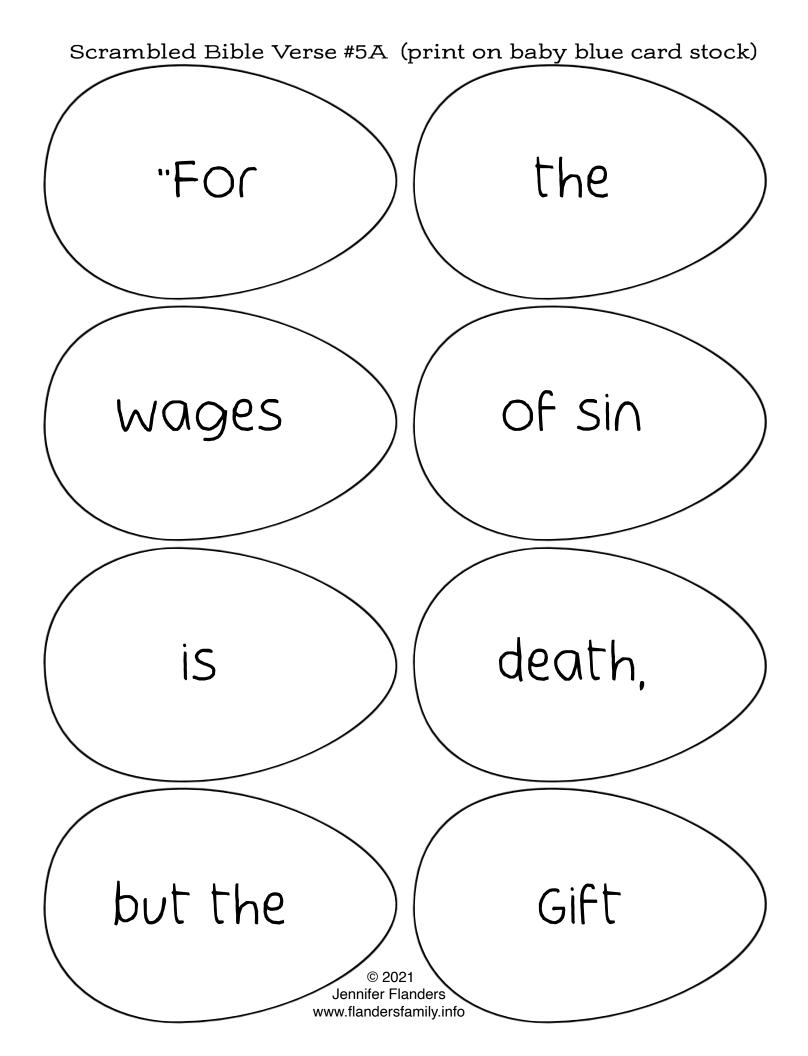

- Verse 1 (pink) "God loved us and sent His Son." -1 John 4:10
- Verse 2 (orange) "He has risen, just as He said." Matthew 28:6
- Verse 3 (yellow) "If you confess with your mouth that Jesus is Lord and believe in your heart that God raised him from the dead, you will be saved." - Romans 10:9
- Verse 4 (green) "For God so loved the world that He gave His only begotten Son, that whosoever believes in Him should not perish but have everlasting life." (John 3:16)
- Verse 5 (baby blue) "For the wages of sin is death, but the gift of God is eternal life through Jesus Christ our Lord." Romans 6:23
- Verse 6 (lavender) "Greater love has no one than this: that he lay down his life for his friends." John 15:13