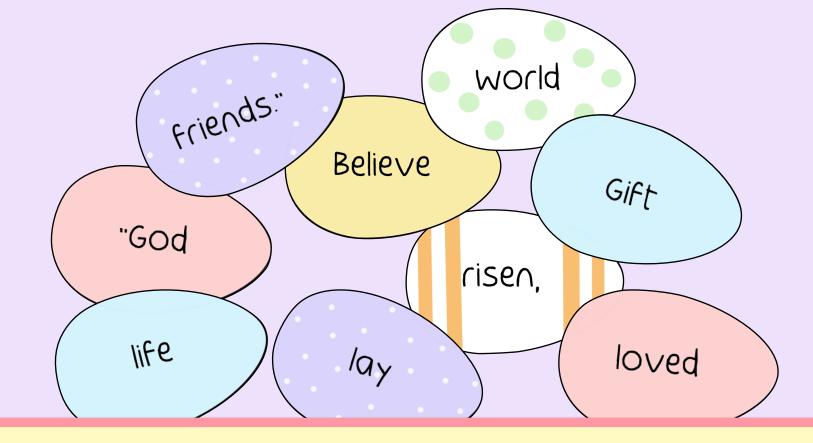

- Verse 1 (pink) "God loved us and sent His Son." -1 John 4:10
- Verse 2 (orange) "He has risen, just as He said." Matthew 28:6
- Verse 3 (yellow) "If you confess with your mouth that Jesus is Lord and believe in your heart that God raised him from the dead, you will be saved." - Romans 10:9
- Verse 4 (green) "For God so loved the world that He gave His only begotten Son, that whosoever believes in Him should not perish but have everlasting life." (John 3:16)
- Verse 5 (baby blue) "For the wages of sin is death, but the gift of God is eternal life through Jesus Christ our Lord." Romans 6:23
- Verse 6 (lavender) "Greater love has no one than this: that he lay down his life for his friends." John 15:13