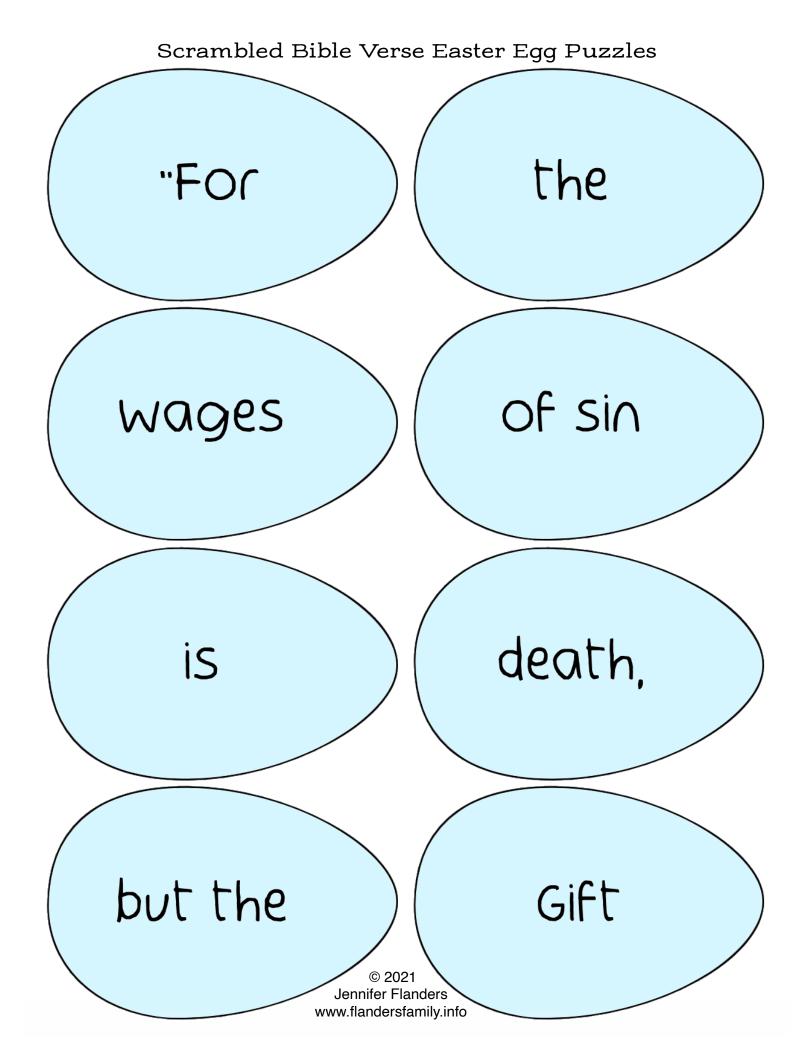

- Verse 1 (pink) "God loved us and sent His Son." -1 John 4:10
- Verse 2 (orange) "He has risen, just as He said." Matthew 28:6
- Verse 3 (yellow) "If you confess with your mouth that Jesus is Lord and believe in your heart that God raised him from the dead, you will be saved." - Romans 10:9
- Verse 4 (green) "For God so loved the world that He gave His only begotten Son, that whosoever believes in Him should not perish but have everlasting life." (John 3:16)
- Verse 5 (baby blue) "For the wages of sin is death, but the gift of God is eternal life through Jesus Christ our Lord." Romans 6:23
- Verse 6 (lavender) "Greater love has no one than this: that he lay down his life for his friends." John 15:13