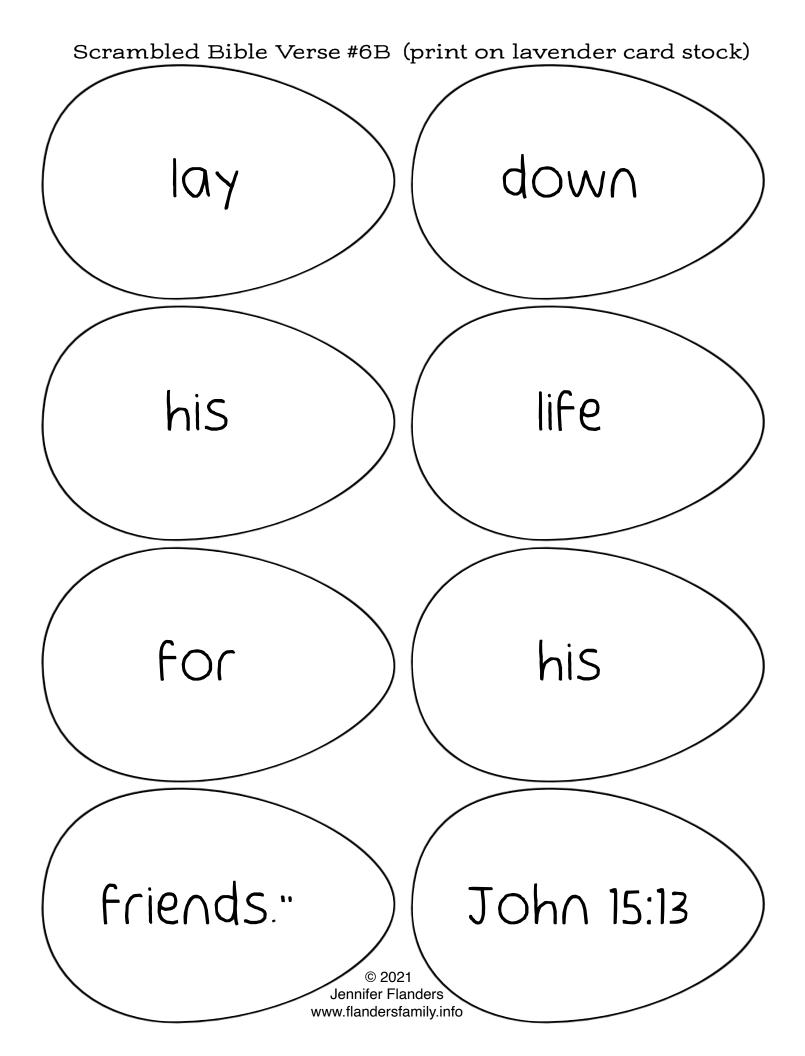

- Verse 1 (pink) "God loved us and sent His Son." -1 John 4:10
- Verse 2 (orange) "He has risen, just as He said." Matthew 28:6
- Verse 3 (yellow) "If you confess with your mouth that Jesus is Lord and believe in your heart that God raised him from the dead, you will be saved." - Romans 10:9
- Verse 4 (green) "For God so loved the world that He gave His only begotten Son, that whosoever believes in Him should not perish but have everlasting life." (John 3:16)
- Verse 5 (baby blue) "For the wages of sin is death, but the gift of God is eternal life through Jesus Christ our Lord." Romans 6:23
- Verse 6 (lavender) "Greater love has no one than this: that he lay down his life for his friends." John 15:13