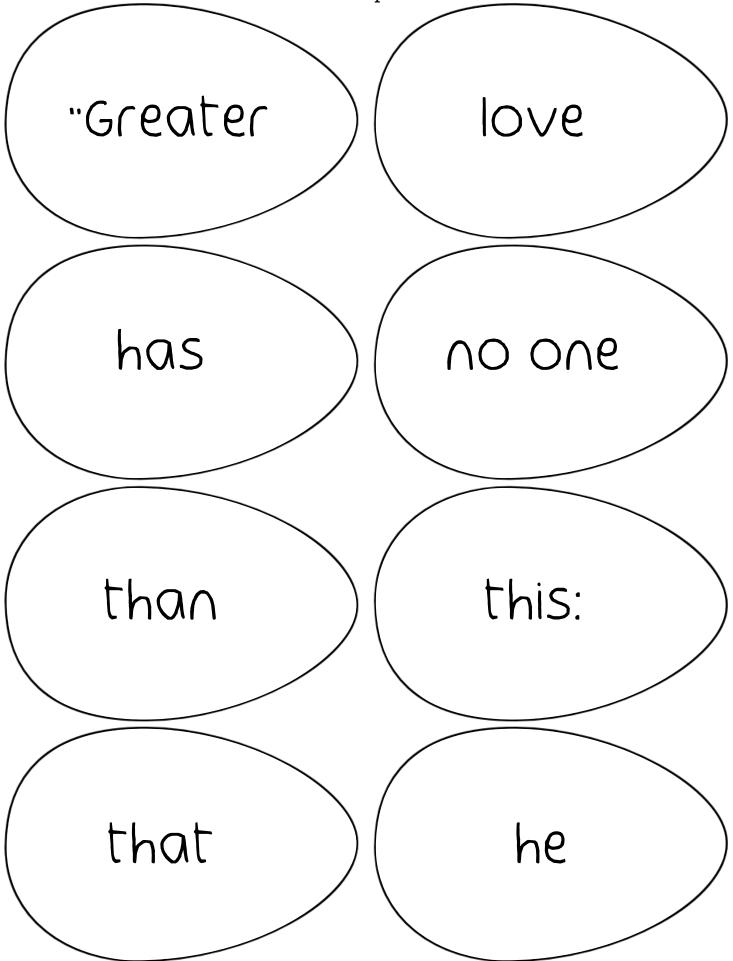

- Verse 1 (pink) "God loved us and sent His Son." -1 John 4:10
- Verse 2 (orange) "He has risen, just as He said." Matthew 28:6
- Verse 3 (yellow) "If you confess with your mouth that Jesus is Lord and believe in your heart that God raised him from the dead, you will be saved." - Romans 10:9
- Verse 4 (green) "For God so loved the world that He gave His only begotten Son, that whosoever believes in Him should not perish but have everlasting life." (John 3:16)
- Verse 5 (baby blue) "For the wages of sin is death, but the gift of God is eternal life through Jesus Christ our Lord." Romans 6:23
- Verse 6 (lavender) "Greater love has no one than this: that he lay down his life for his friends." John 15:13