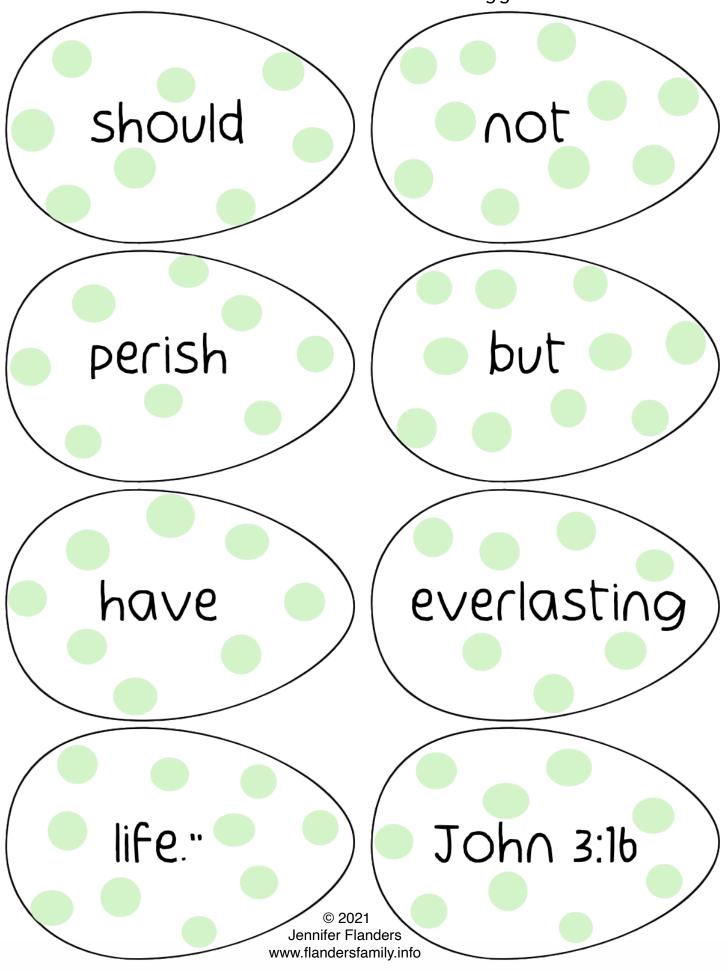

- Verse 1 (pink) "God loved us and sent His Son." -1 John 4:10
- Verse 2 (orange) "He has risen, just as He said." Matthew 28:6
- Verse 3 (yellow) "If you confess with your mouth that Jesus is Lord and believe in your heart that God raised him from the dead, you will be saved." - Romans 10:9
- Verse 4 (green) "For God so loved the world that He gave His only begotten Son, that whosoever believes in Him should not perish but have everlasting life." (John 3:16)
- Verse 5 (baby blue) "For the wages of sin is death, but the gift of God is eternal life through Jesus Christ our Lord." Romans 6:23
- Verse 6 (lavender) "Greater love has no one than this: that he lay down his life for his friends." John 15:13

Scrambled Bible Verse #4A (print on mint green card stock)

Scrambled Bible Verse #6A (print on lavender card stock)