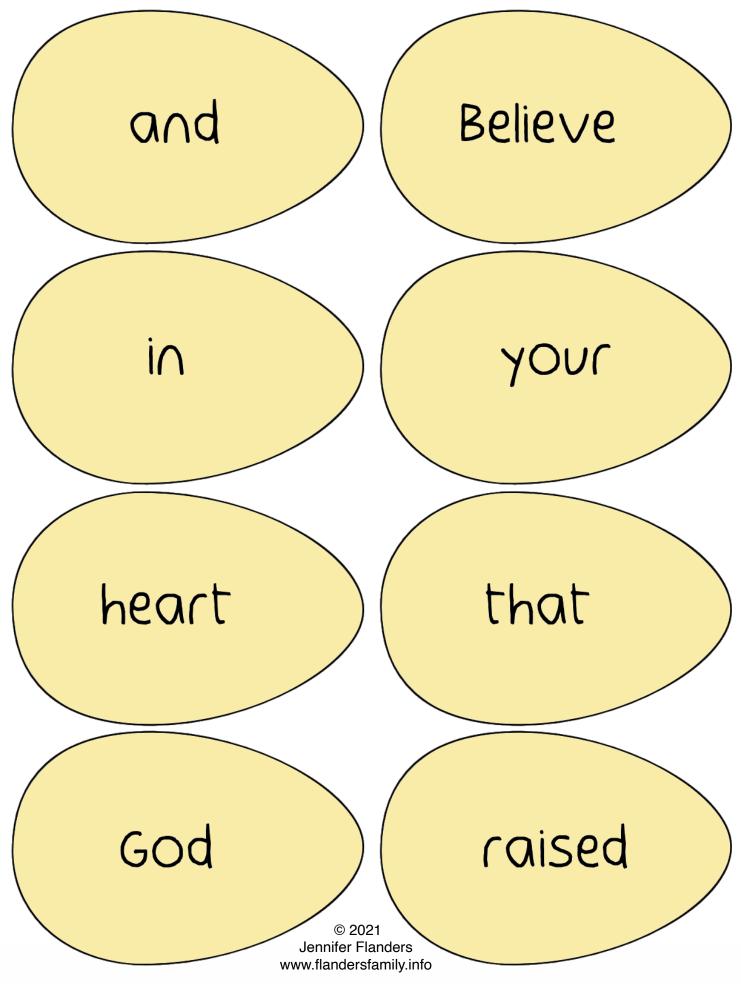

- Verse 1 (pink) "God loved us and sent His Son." -1 John 4:10
- Verse 2 (orange) "He has risen, just as He said." Matthew 28:6
- Verse 3 (yellow) "If you confess with your mouth that Jesus is Lord and believe in your heart that God raised him from the dead, you will be saved." - Romans 10:9
- Verse 4 (green) "For God so loved the world that He gave His only begotten Son, that whosoever believes in Him should not perish but have everlasting life." (John 3:16)
- Verse 5 (baby blue) "For the wages of sin is death, but the gift of God is eternal life through Jesus Christ our Lord." Romans 6:23
- Verse 6 (lavender) "Greater love has no one than this: that he lay down his life for his friends." John 15:13