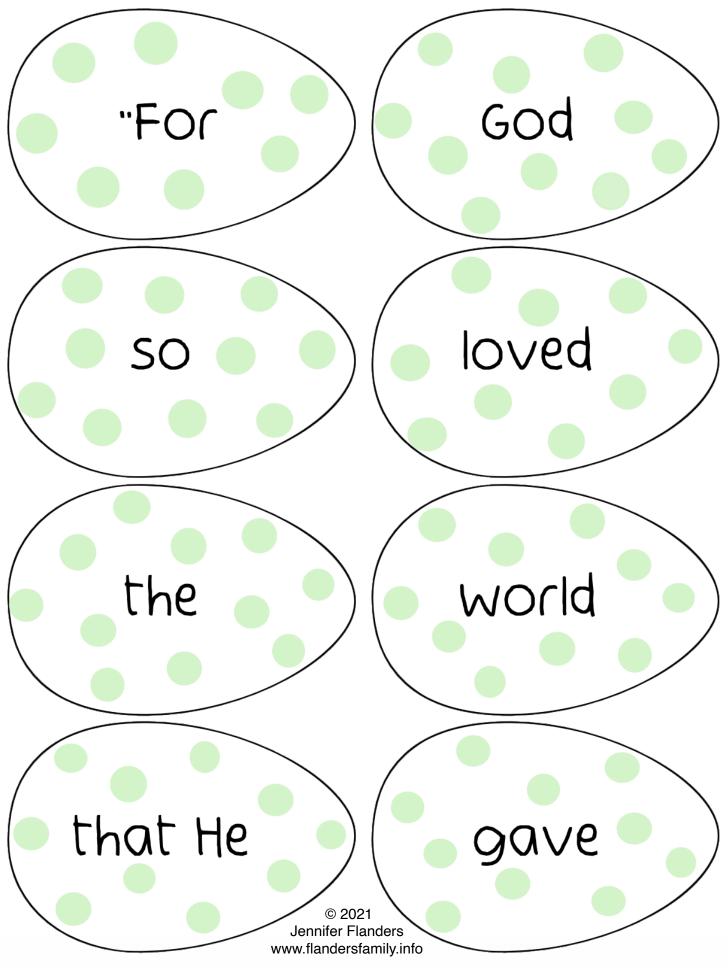

- Verse 1 (pink) "God loved us and sent His Son." -1 John 4:10
- Verse 2 (orange) "He has risen, just as He said." Matthew 28:6
- Verse 3 (yellow) "If you confess with your mouth that Jesus is Lord and believe in your heart that God raised him from the dead, you will be saved." - Romans 10:9
- Verse 4 (green) "For God so loved the world that He gave His only begotten Son, that whosoever believes in Him should not perish but have everlasting life." (John 3:16)
- Verse 5 (baby blue) "For the wages of sin is death, but the gift of God is eternal life through Jesus Christ our Lord." Romans 6:23
- Verse 6 (lavender) "Greater love has no one than this: that he lay down his life for his friends." John 15:13

Scrambled Bible Verse #4A (print on mint green card stock)

Scrambled Bible Verse #6A (print on lavender card stock)