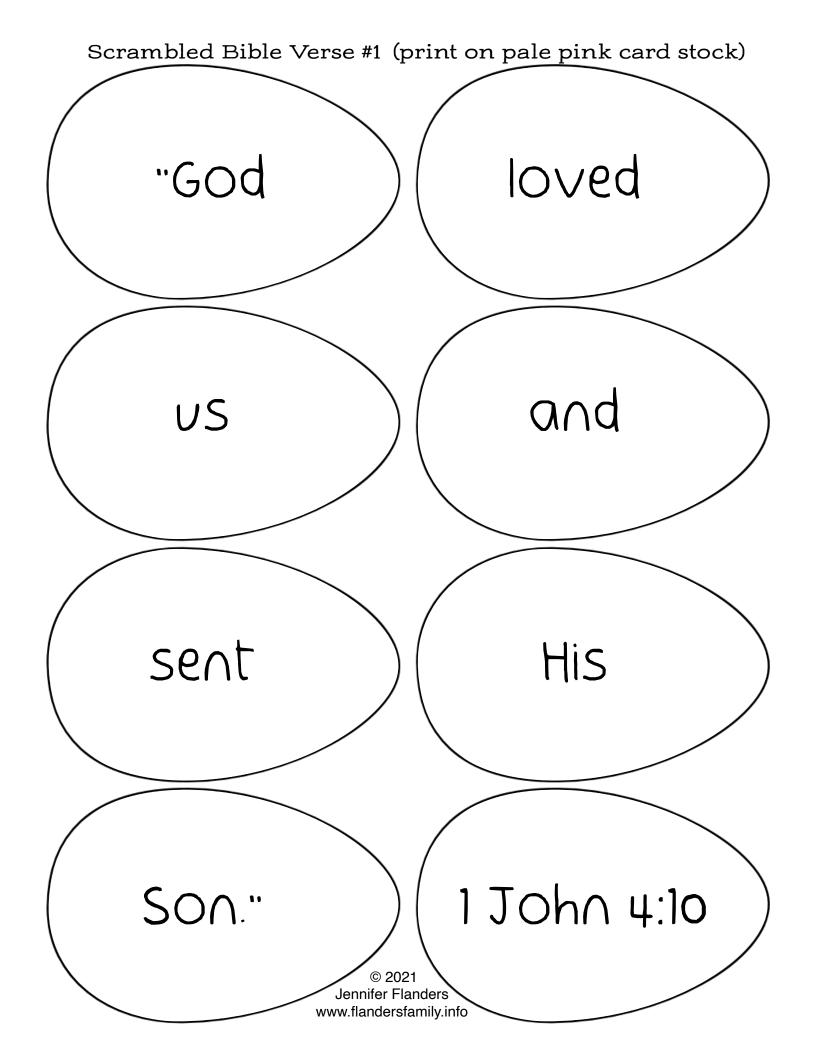

- Verse 1 (pink) "God loved us and sent His Son." -1 John 4:10
- Verse 2 (orange) "He has risen, just as He said." Matthew 28:6
- Verse 3 (yellow) "If you confess with your mouth that Jesus is Lord and believe in your heart that God raised him from the dead, you will be saved." - Romans 10:9
- Verse 4 (green) "For God so loved the world that He gave His only begotten Son, that whosoever believes in Him should not perish but have everlasting life." (John 3:16)
- Verse 5 (baby blue) "For the wages of sin is death, but the gift of God is eternal life through Jesus Christ our Lord." Romans 6:23
- Verse 6 (lavender) "Greater love has no one than this: that he lay down his life for his friends." John 15:13