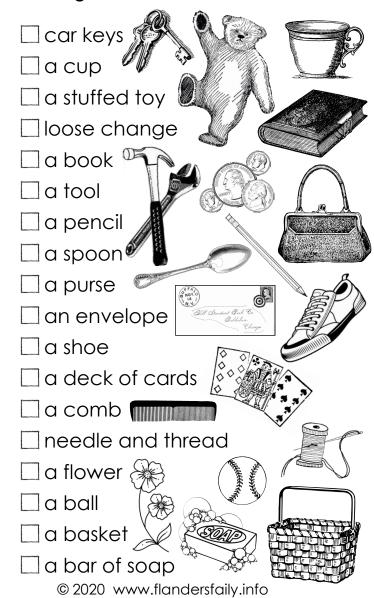

# SCAVENGER HUNT

Race to see how fast you can find the following household items:





## SCAVENGER HUNT

Race to see how fast you can find the following household items:





### Race to see how fast you can find/finish the following items:

- Something dirty that needs to be cleaned
- Something out of place that needs to be put away
- Something broken that needs to be fixed
- Something messy that needs to be organized
- Something soiled that needs to be washed
- Something torn that needs to be mended
- Something wilted that needs to be watered
- Something burned out that needs to be replaced Something smudged that needs to be polished
- Something expired that needs to be tossed
- Something dusty that needs wiping down
- Something no longer used that needs to be donated



#### Race to see how fast you can find/finish the following items:

- Something dirty that needs to be cleaned
- Something out of place that needs to be put away
- Something broken that n