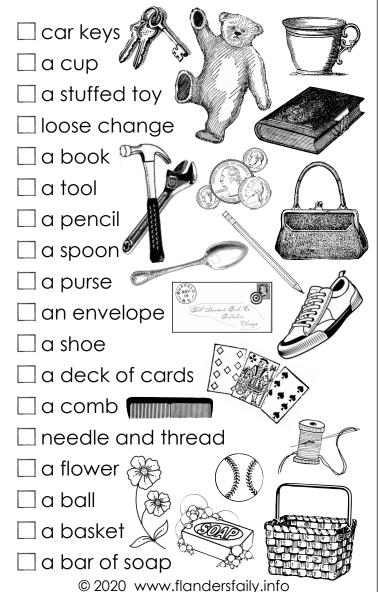

## SCAVENGER HUNT

Race to see how fast you can find the following household items: